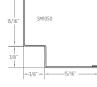

88% |  |  |
|              |                   |            |  |  |
| CROSS TEE    |                   |            |  |  |
| PRE: 19%     | POST: 68%         | TOTAL: 87% |  |  |

| WALL ANGLE |   |
|------------|---|
| DDE: 10%   | D |

| PRE: 19% | POST: <b>69</b> % | TOTAL: 88% |
|----------|-------------------|------------|
|          |                   |            |

#### SHADOW MOLDING

PRE: **9-19**% POST: **44-69**% TOTAL: **53-88**%

#### ✓ MR: PBT Source Reduction (Healthcare)

MR: Material Ingredients (HPDs)

### ✓ MR: Sourcing Raw Materials

MR: Environmental Product Declarations

#### • •

MR: Construction and Demolition Waste Management Planning

LEED® is a registered trademark of the U.S. Green Building Council.

## MAIN RUNNER WALL ANGLE







## SHADOW MOLDING











# 15/16" EZ STAB CLASSIC SYSTEM

Acoustical Suspension Systems