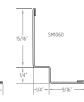

#### SHADOW MOLDING

PRE: **9-19**% POST: **44-69**% TOTAL: **53-88**%

## SHADOW MOLDING