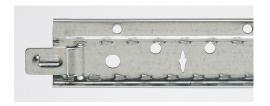

#### **MAIN RUNNER**

#### **FEATURES AND BENEFITS**

- Increased frequency (3<sup>\*</sup> O.C.) of patented Latitude Holes<sup>™</sup> provides installation flexibility
- EZ Stab clip technology allows for a fast and strong connection on cross tees with added removability
- Enhanced stitching increases stiffness, reducing bending or twisting
- Intermediate- and heavy-duty load-bearing capabilities