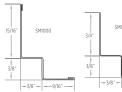

#### SHADOW MOLDING

PRE: **9-19**% POST: **44-69**% TOTAL: **53-88**%

## SHADOW MOLDING