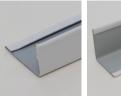

# 15/16" EZ STAB CLASSIC SYSTEM

**Acoustical Suspension Systems** 

The EZ Stab Classic System features the 15/16° (24 mm) face width widely used in interior designs today. Increased hanger hole frequency and EZ Stab clip technology enables quick and easy installation with optimal tightness among installed components.

#### **MAIN RUNNER**



#### **CROSS TEE**



#### 9/16" | 7/8" WALL ANGLE





#### **FEATURES AND BENEFITS**

- Increased frequency (3<sup>\*</sup> O.C.) of patented Latitude Holes<sup>™</sup> provides installation flexibility
- EZ Stab clip technology allows for a fast and strong connection on cross tees with added removability
- Enhanced stitching increases stiffness, reducing bending or twisting
- Intermediate- and heavy-duty load-bearing capabilities

- Grid features G30 hot-dipped galvanized steel web construction for corrosion resistance
- ICC Certified (ESR-3336) and City of Los Angeles Building Code compliant via ESR-3336 LABC Supplement
- Suitable for all seismic applications
- Available in Standard White and Black.
  Additional color options are offered through our Post-Paint process. See the Visual Options - Suspension Systems page for color option de