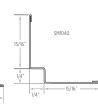

#### SHADOW MOLDING

PRE: **9-19**% POST: **44-69**% TOTAL: **53-88**%

## SHADOW MOLDING