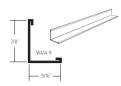

| POST: <b>69</b> % | TOTAL: 88% |  |  |
|              |                   |            |  |  |
| CROSS TEE    |                   |            |  |  |
| PRE: 19%     | POST: 68%         | TOTAL: 87% |  |  |

| WALL ANGLE |   |
|------------|---|
| DDE: 10%   | D |

| PRE: 19% | POST: <b>69</b> % | TOTAL: 88% |
|----------|-------------------|------------|
|          |                   |            |

#### SHADOW MOLDING

PRE: **9-19**% POST: **44-69**% TOTAL: **53-88**%

#### ✓ MR: PBT Source Reduction (Healthcare)

MR: Material Ingredients (HPDs)

### ✓ MR: Sourcing Raw Materials

MR: Environmental Product Declarations

#### • •

MR: Construction and Demolition Waste Management Planning

LEED® is a registered trademark of the U.S. Green Building Council.

## MAIN RUNNER WALL ANGLE







## SHADOW MOLDING











# 15/16" EZ STAB CLASSIC SYSTEM

Acoustical Suspension Systems