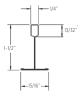

| POST: <b>69</b> % | TOTAL: 88% |  |  |
|              |                   |            |  |  |
| CROSS TEE    |                   |            |  |  |
| PRE: 19%     | POST: 68%         | TOTAL: 87% |  |  |

| WALL ANGLE |   |
|------------|---|
| DDE: 10%   | D |

| PRE: 19% | POST: <b>69</b> % | TOTAL: 88% |
|----------|-------------------|------------|
|          |                   |            |

#### SHADOW MOLDING

PRE: **9-19**% POST: **44-69**% TOTAL: **53-88**%

#### ✓ MR: PBT Source Reduction (Healthcare)

MR: Material Ingredients (HPDs)

### ✓ MR: Sourcing Raw Materials

MR: Environmental Product Declarations

#### • •

MR: Construction and Demolition Waste Management Planning

LEED® is a registered trademark of the U.S. Green Building Council.

## MAIN RUNNER WALL ANGLE







## SHADOW MOLDING











# 15/16" EZ STAB CLASSIC SYSTEM

Acoustical Suspension Systems