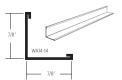

POST: <b>69</b> % | TOTAL: 88% |  |  |
|              |                   |            |  |  |
| CROSS TEE    |                   |            |  |  |
| PRE: 19%     | POST: 68%         | TOTAL: 87% |  |  |

| WALL ANGLE |   |
|------------|---|
| DDE: 10%   | D |

| PRE: 19% | POST: <b>69</b> % | TOTAL: 88% |
|----------|-------------------|------------|
|          |                   |            |

#### SHADOW MOLDING

PRE: **9-19**% POST: **44-69**% TOTAL: **53-88**%

#### ✓ MR: PBT Source Reduction (Healthcare)

MR: Material Ingredients (HPDs)

### ✓ MR: Sourcing Raw Materials

MR: Environmental Product Declarations

#### • •

MR: Construction and Demolition Waste Management Planning

LEED® is a registered trademark of the U.S. Green Building Council.

## MAIN RUNNER WALL ANGLE







## SHADOW MOLDING











# 15/16" EZ STAB CLASSIC SYSTEM

Acoustical Suspension Systems