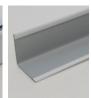

# 15/16" EZ STAB CLASSIC SYSTEM

**Acoustical Suspension Systems** 

The EZ Stab Classic System features the 15/16° (24 mm) face width widely used in interior designs today. Increased hanger hole frequency and EZ Stab clip technology enables quick and easy installation with optimal tightness among installed components.

#### **MAIN RUNNER**



#### **CROSS TEE**



#### 9/16" | 7/8" WALL ANGLE





#### **FEATURES AND BENEFITS**

- Increased frequency (3<sup>\*</sup> O.C.) of patented Latitude Holes<sup>™</sup> provides installation flexibility
- EZ Stab clip technology allows for a fast and strong connection on cross tees with added removability
- Enhanced stitching increases stiffness, reducing bending or twisting
- Intermediate- and heavy-duty load-bearing capabilities

- Grid features G30 hot-dipped galvanized steel web construction for corrosion resistance
- ICC Certified (ESR-3336) and City of Los Angeles Building Code compliant via ESR-3336 LABC Supplement
- Suitable for all seismic applications
- Available in Standard White and Black.
  Additional color options are offered through our Post-Paint process. See the Visual Options - Suspension Systems page for color option deta