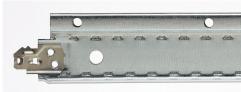

#### **CROSS TEE**

#### **FEATURES AND BENEFITS**

- Increased frequency (3<sup>\*</sup> O.C.) of patented Latitude Holes<sup>™</sup> provides installation flexibility
- EZ Stab clip technology allows for a fast and strong connection on cross tees with added removability
- Enhanced stitching increases stiffness, reducing bending or twisting
- Intermediate- and heavy-duty load-bearing capabilities