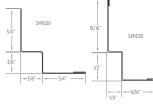

TAL: 88% |  |  |
|              |                   |            |  |  |
| CROSS TEE    |                   |            |  |  |
| PRE: 19%     | POST: 68%         | TOTAL: 87% |  |  |

| WALL ANGLE |   |
|------------|---|
| DDE: 10%   | D |

| PRE: 19% | POST: <b>69</b> % | TOTAL: 88% |
|----------|-------------------|------------|
|          |                   |            |

#### SHADOW MOLDING

PRE: **9-19**% POST: **44-69**% TOTAL: **53-88**%

#### ✓ MR: PBT Source Reduction (Healthcare)

MR: Material Ingredients (HPDs)

### ✓ MR: Sourcing Raw Materials

MR: Environmental Product Declarations

#### • •

MR: Construction and Demolition Waste Management Planning

LEED® is a registered trademark of the U.S. Green Building Council.

## MAIN RUNNER WALL ANGLE







## SHADOW MOLDING











# 15/16" EZ STAB CLASSIC SYSTEM

Acoustical Suspension Systems