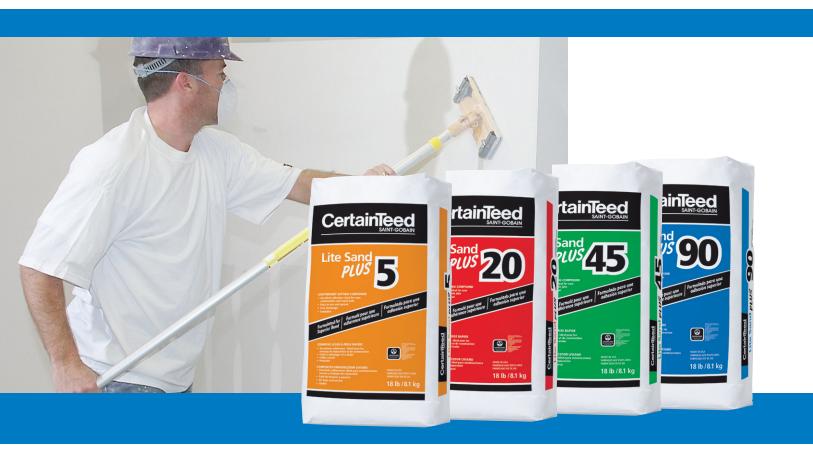

## **Setting Compound**

- New Formula Superior Bond
- Lightweight

- Low shrinkage
- Sandable

CertainTeed Lite Sand PLUS Setting Compounds are lightweight sandable chemically setting powders used to prefill joints, embed joint tape and conceal joints, fasteners and trim accessories on gypsum wallboard. They can also be used for interior patching and repair. They are ideal for heavy fills because they are specially formulated to harden with very little shrinkage in a prescribed time frame. Setting times are available from 5 minutes to 90 minutes.

## **Product Data**

Lite Sand PLUS 5 Lite Sand PLUS 20 Lite Sand PLUS 45 Lite Sand PLUS 90 800805172793 800805172816 800805172830 800805172854

UPC CODE:

**COLOR:** Off white

PACKAGE SIZE: 18 lb/8.1 kg

**PACKAGE TYPE:** Bag