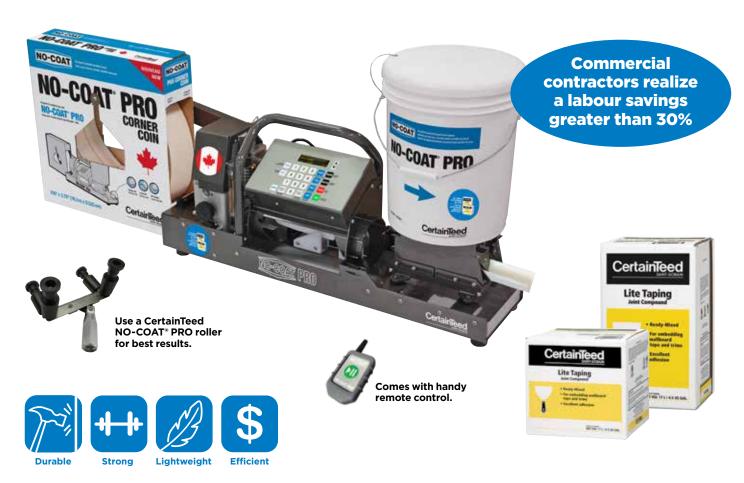

## THE FASTEST AND MOST EFFICIENT CORNERING SYSTEM AVAILABLE

The NO-COAT® PRO Automated Drywall Corner System — consisting of NO-COAT® PRO, NO-COAT® PRO CORNER and Lite Taping joint compound — produces ready-to-install drywall corners with joint compound applied to any angle and cut to any length.

NO-COAT PRO is designed to work exclusively with NO-COAT PRO CORNER and CertainTeed Lite Taping Ready-Mixed Joint Compound.

- Eliminates jobsite waste and on-site product storage damage
- Replaces pre-cut stick lengths and roll products with one simple 250' roll
- Easy-to-use trilingual keypad simplifies operation and stores custom measurements
- Hopper is easy-to-fill, clean and cap for overnight mud storage
- Powered by convenient 110 volts
- UL/cUL certified
- For optimal performance, NO-COAT PRO requires NO-COAT PRO CORNER and CertainTeed Lite Taping Joint Compound

#### **NO-COAT® PRO**

The NO-COAT PRO machine is the first and only automated system for custom cutting corners of any length or angle. Its lightweight portability makes it easy to move on the jobsite.

- NO-COAT PRO is designed to be used with NO-COAT PRO CORNER and CertainTeed Lite Taping Ready-Mixed Joint Compound
- Portable size is light-weight and easy to maneuver
- Replaces pre-cut stick lengths and roll products with one simple 250' (76.2 m) roll
- Easy-to-use keypad simplifies operation and stores custom measurements

#### LITE TAPING JOINT COMPOUND

- · Ready-Mixed
- Excellent adhesion and coverage
- Lighter than conventional ready-mix
- · Minimal mixing and thinning
- · Shrinks less, dries faster

## Machine

| NO-COAT PRO MACHINE        | 405331 |
|----------------------------|--------|
| NO-COAT PRO HOPPER         | 405329 |
| NO-COAT PRO REMOTE CONTROL | 405328 |

#### Corner

| NO-COAT PRO CORNER 250 | 647203 |
|------------------------|--------|

## **Joint Compound**

|  | ITTE TAPING | 639985 - East |
|--|-------------|---------------|
|  |             | 640019 - West |

### Parts/Accessories

| NO-COAT PRO INLET GATE ASSY  | 405335 |
|------------------------------|--------|
| NO-COAT PRO INLET GATE SCRPR | 405336 |
| NO-COAT PRO EXIT GATE ASSY   | 405333 |
| NO-COAT PRO EXIT GATE SCRPR  | 405334 |
| NO-COAT PRO MUD PAN          | 405332 |
| NO-COAT PRO CORNER ROLLER    | 640675 |

#### **NO-COAT® PRO CORNER**

NO-COAT PRO CORNER flexible roll product is ideal for production work, long columns and soffits. Designed to work exclusively with the NO-COAT PRO machine.

- Extra stiff profile provides easy application for outside 90° corners and long spans of any angle
- · Wide flange covers large gaps and poor framing
- Built-in flexible hinge adjusts to fit any inside or outside corner angle
- SLAM® corner design ensures strength, durability, labour savings and eliminates costly callbacks
- 3.75" wide x 250' roll (9.5 cm x 76.2 m)