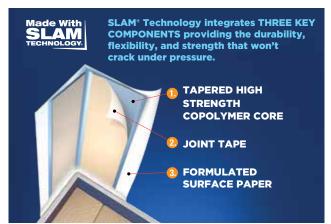

#### **NO-COAT® PRO CORNER**

NO-COAT PRO CORNER flexible roll product is ideal for production work, long columns and soffits. Designed to work exclusively with the NO-COAT PRO machine.

- Extra stiff profile provides easy application for outside 90° corners and long spans of any angle
- · Wide flange covers large gaps and poor framing
- Built-in flexible hinge adjusts to fit any inside or outside corner angle
- SLAM® corner design ensures strength, durability, labour savings and eliminates costly callbacks
- 3.75" wide x 250' roll (9.5 cm x 76.2 m)